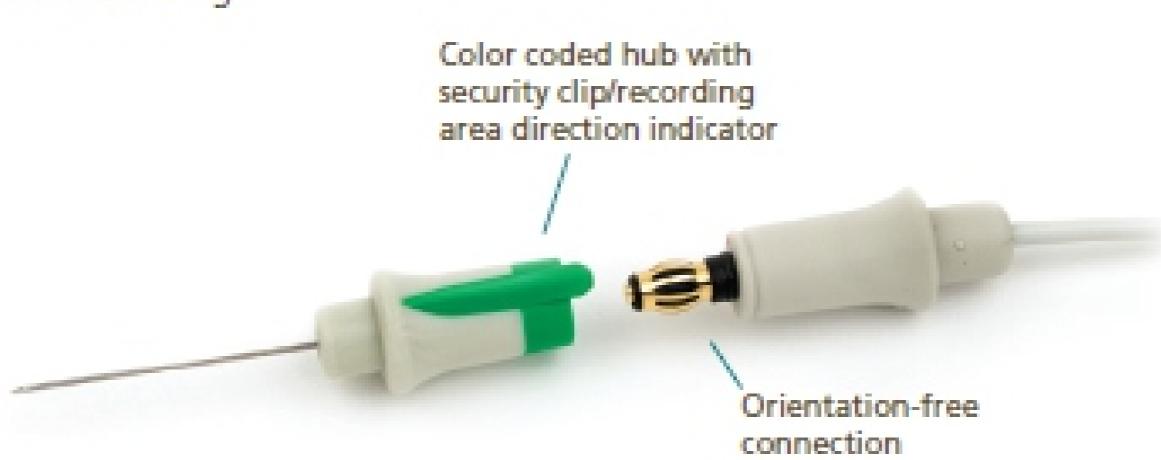

## Premium performance with enhanced comfort

- Silicone coating and ultra-sharp, 3-bevel tip design increase patient comfort by reducing friction and insertion force
- Stainless steel cannula provides strength for efficient penetration and flexibility for precise adjustments
- Each needle has an ergonomically designed, color-coded hub with a recording area direction indicator
- Precisely centered, insulated tungsten core provides accurate signal detection
- Rigorous quality control assures consistent sharpness and high concentricity for clinical reliability
- Low impedance levels for accurate recordings
- Pre-sterilized