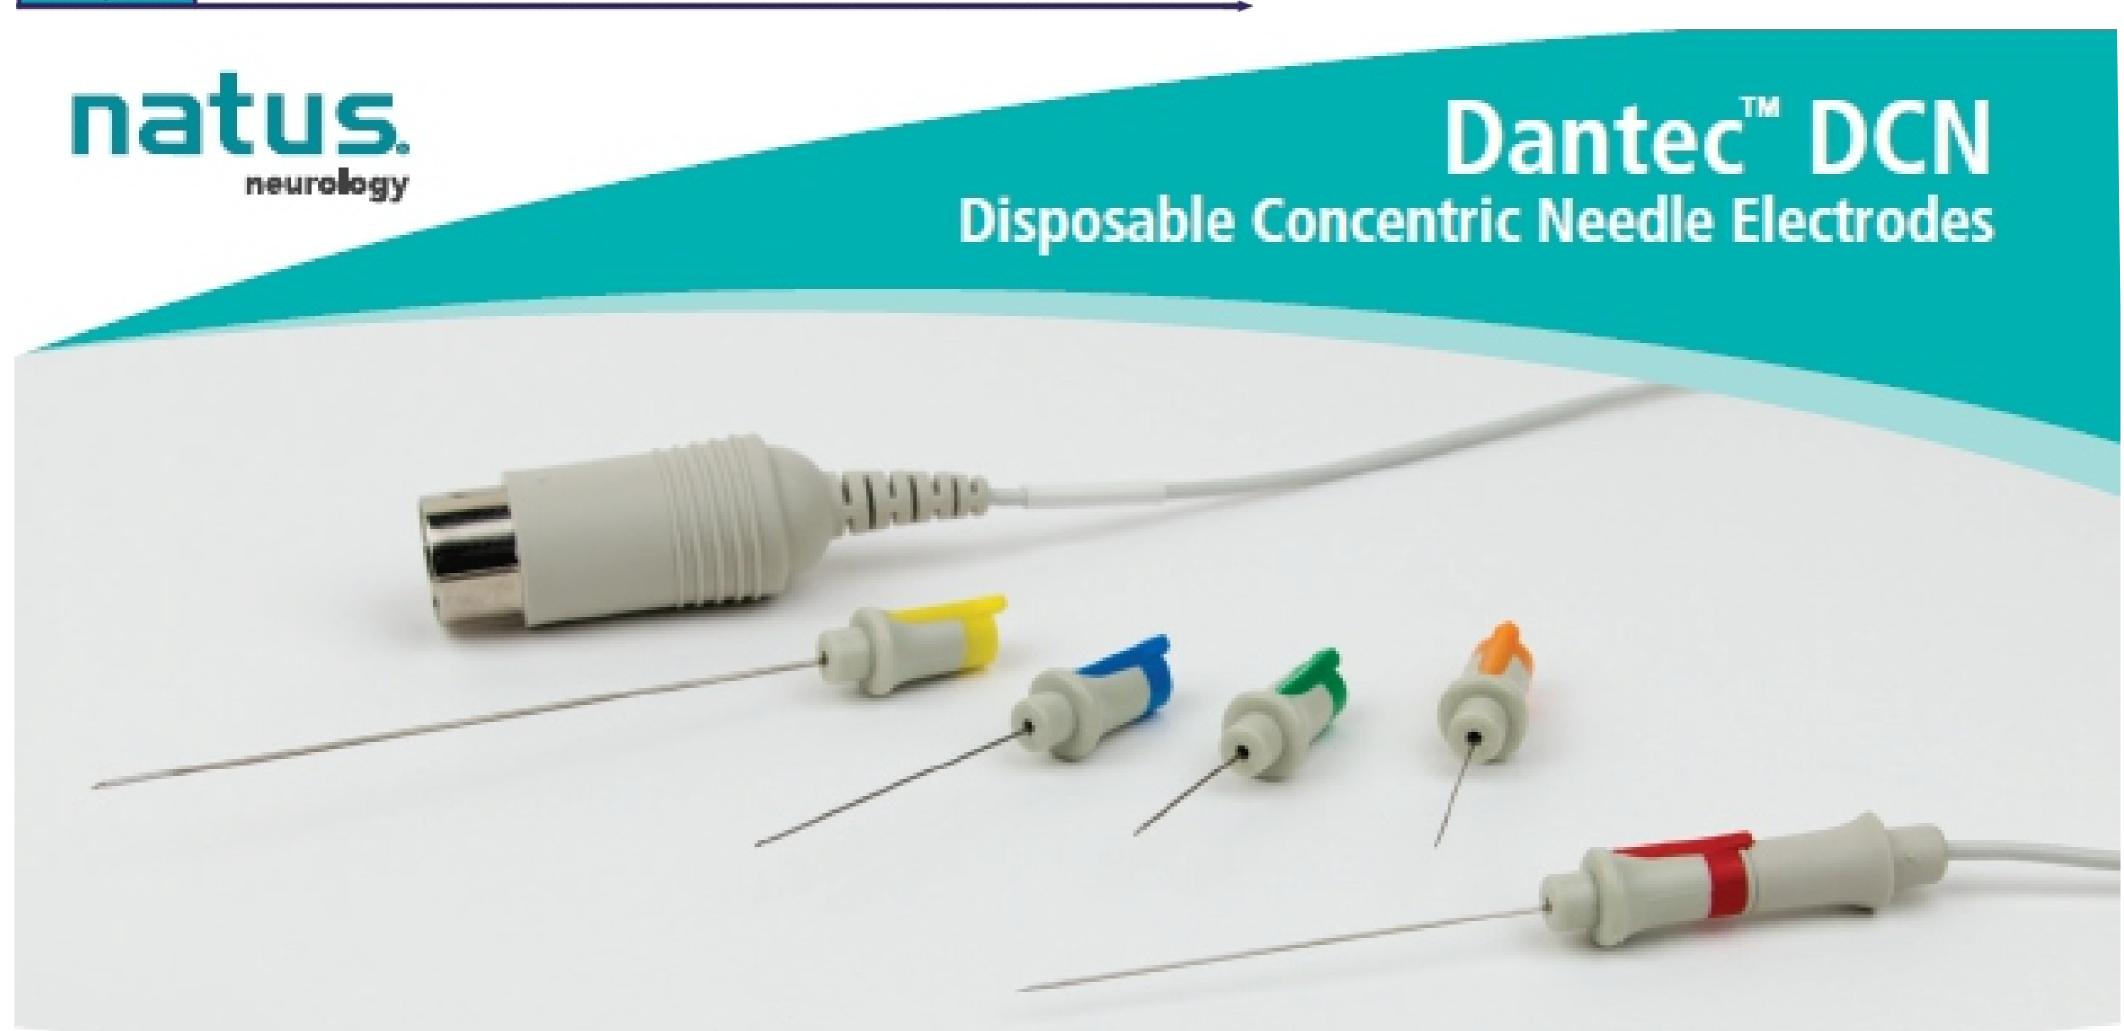

## Dantec DCN New Improved Design

## Disposable Concentric Needle Electrodes for EMG

## Premium performance with enhanced comfort

- Silicone coating and ultra-sharp, 3-bevel tip design increase patient comfort by reducing friction and insertion force
- Stainless steel cannula provides strength for efficient penetration and flexibility for precise adjustments
- Each needle has an ergonomically designed, color-coded hub with a recording area direction indicator
- Precisely centered, insulated tungsten core provides accurate signal detection
- Rigorous quality control assures consistent sharpness and high concentricity for clinical reliability
- Low impedance levels for accurate recordings
- Pre-sterilized