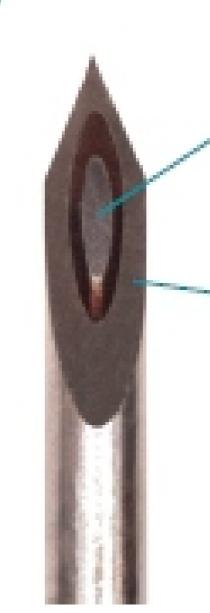

Tungsten core assures reliable and accurate signal detection

Recording area 0.02 or 0.07 mm<sup>2</sup> depending on needle size